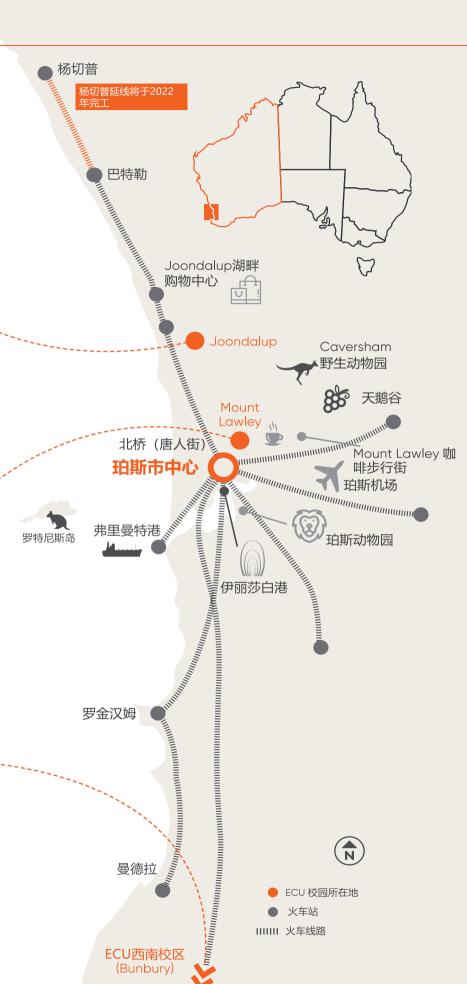

# 三大级区

我们的三大校区都坐落于美丽的西澳, 通过 公共交通抵达都非常便捷。

#### JOONDALUP 校区

ECU占地面积最大的现代化校区,坐落于珀斯以 北25公里的Joondalup区。

可乘免费的公交车往返校园,君达乐火车站和Joondalup湖畔购物中心(西澳目前规模最大的购物中心)。

ECU Joondalup 校区 珀斯市中心乘轻轨抵达

扫一扫,观看视频 进一步探索君达乐校园

#### MOUNT LAWLEY 校区

距离珀斯市中心4.5公里,位于正在高速发展的 Mount Lawley文化创意中心。

Mount Lawley校区开设一系列文化创意类课程,包括传媒、设计、自由艺术和表演艺术。整个校园被艺术气息所包围。

ECU Mount Lawley 校区 珀斯市中心乘公交车抵达

\*该校区将于2025年被新落成的 ECU市中心校区取代

#### 西南校区

位于珀斯以南, 驾车两小时车程

我们的西南校区位于Bunbury,是西澳最大的郊区大学校园,提供小班化、个性化的课堂体验和校内宿舍。

ECU 西南校区 珀斯市中心驾车抵达