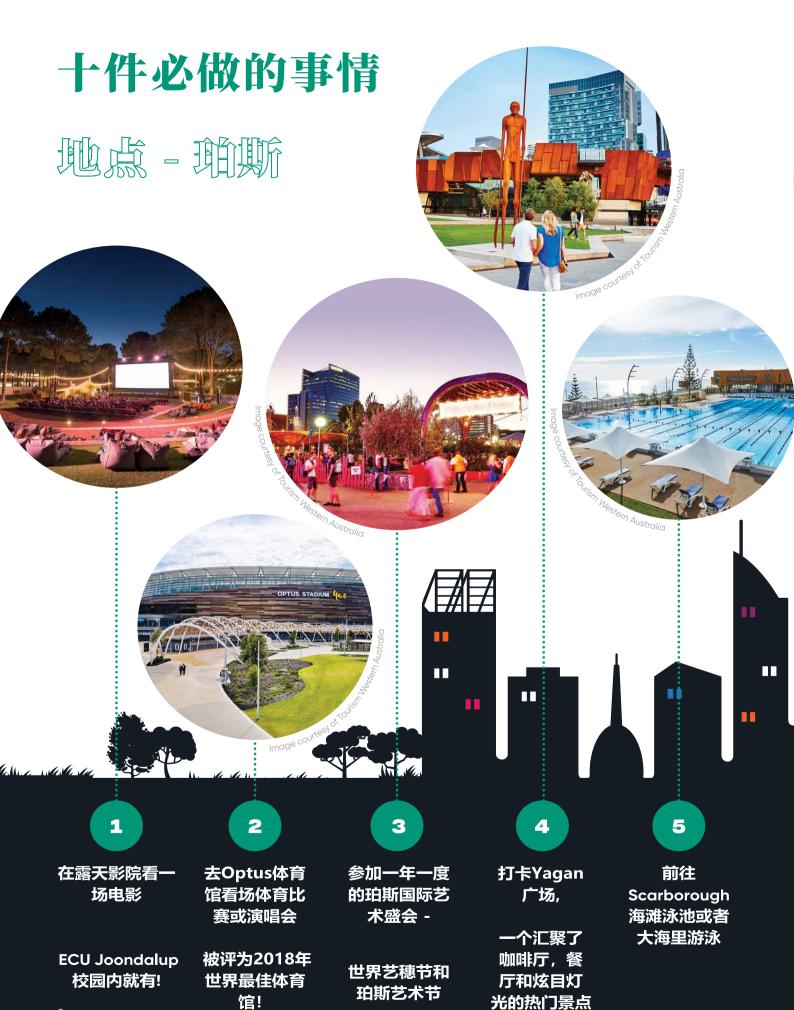

Sources:

10

- 1. The Stadium Business Awards 2018
- 2. Austradium Awards 2018

在RAC Arena 竞技场参加一 场活动

2018年澳大利 最好的室内体 育场馆 在壮观的国王 公园自由漫步

> 俯瞰整个城 市的景观

乘轮渡前往 Rottnest 岛并 和网红萌物 quokka 留下 一张自拍 探索历史悠久 的艺术宝地-Fremantle, 距离珀斯市中 心只有20公里 的距离 在珀斯市中心 或 Mount Lawley与朋友 共进晚餐