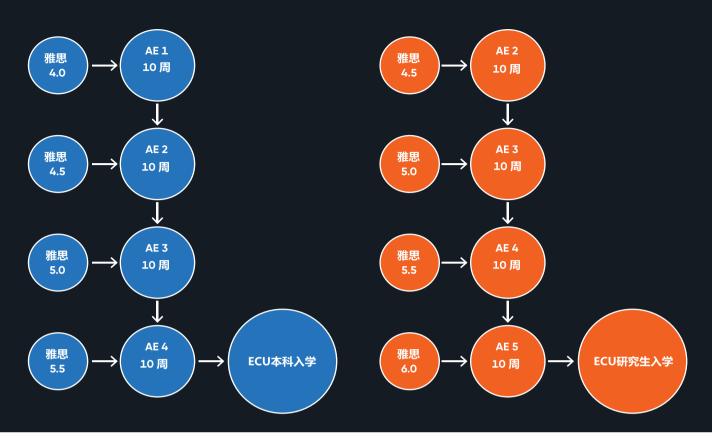

#### ECC国际大一文凭课程 (Diploma)

ECC国际大一文凭课程每年3次开学,最短8个月内即可修完所有文凭课程学分,课程选择简易快捷。顺利完成国际大一文凭课程之后,学生可以直接进入ECU本科大二年级学习(个别健康类专业除外)。

获取详细信息,请登录

https://www.edithcowancollege.edu.au/programs/diploma-of-commerce

#### ECC硕士预科课程 (PQP)

ECC的硕士预科课程,每年2月和7月开学,是专为未达到ECU硕士课程直入条件的国际生而设,学制4个月,课程侧重于提高学生的英语水平和就业能力。顺利完成此课程后,学生可以进入ECU进行商科、IT类或传媒类硕士学位的学习。

获取详细信息,请登录

https://www.edithcowancollege.edu.au/programs/postgraduate-qualifying-program-business

#### ECC学术英语课程 (Academic English)

ECC为非英语母语的国际留学生提供了学术英语课程,以提高学生的学术阅读、写作、听力和交流能力,从而顺利升读大一文凭课程、PQP硕士预科课程,以及ECU的学位课程。

获取详细信息,请登录

https://www.edithcowancollege.edu.au/programs/academic-english