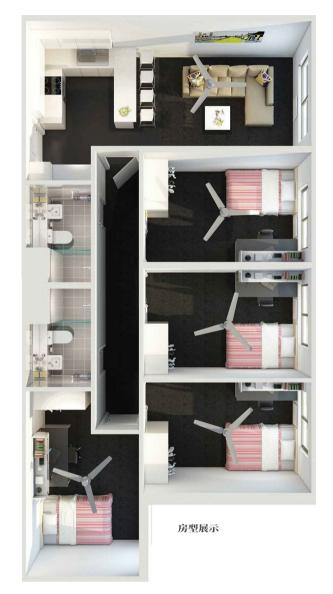

#### 设施设备包括:

- 户外泳池
- 体育设施
- 自助洗衣房
- 公共厨房
- 高速网络
- 观影区
- 烧烤设施
- 停车场

扫一扫,了解宿舍详细情况 (图片 视频 房型 价格)

扫一扫,开始申请校内宿舍

校内宿舍名额有限,需要提前在线预订。预订根据先到先 得的原则分配,直至名额用完为止。

学生宿舍 - Mount Lawley 校区

学生宿舍 - Joondalup 校区

学生宿舍 - South West 校区